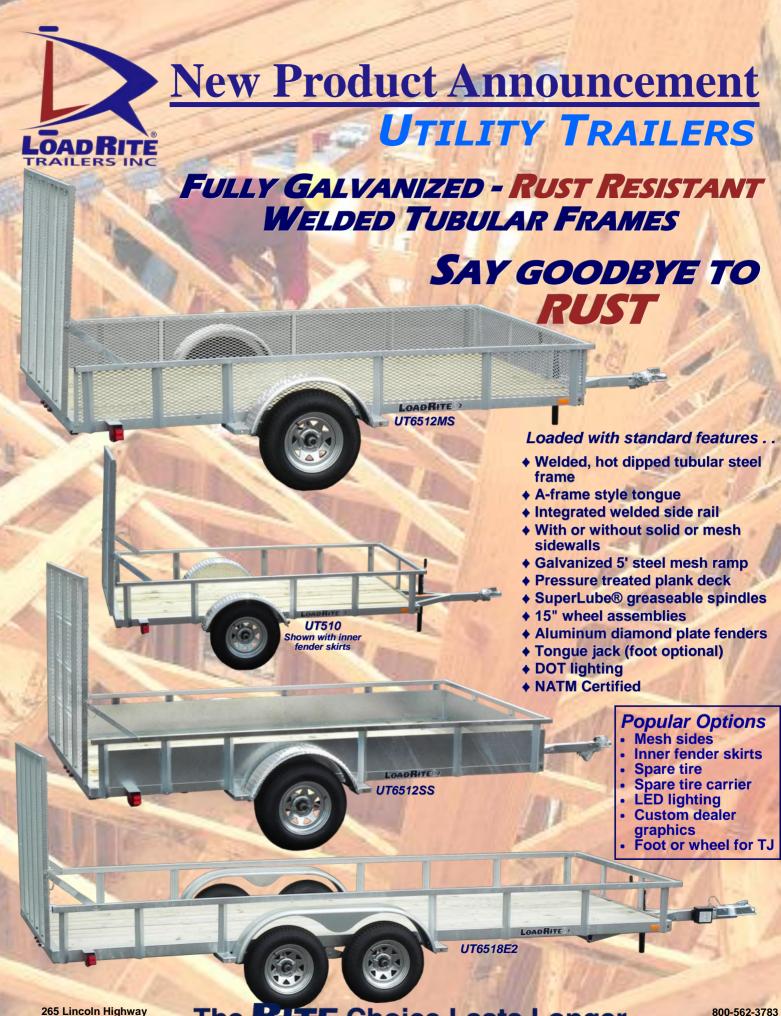

## New Product Announcement UTILITY TRAILERS

## FULLY GALVANIZED - RUST RESISTANT WELDED TUBULAR FRAMES

Load Rite has redesigned its utility trailers to combine all the best features. Hot dipped galvanized tubular frames far outlast paint and are stronger and more durable than aluminum. Strong Aframe tongue. Plank deck for ultimate strength. Integrated siderails. Convenient 5' tall mesh ramp. Large 15" wheels. Full 2,999 lb GVWR. Available in six deck sizes with open, solid, or mesh sides. No other manufacturer can match our specs.

we get you to the job

Size and spec chart on back page.

The RITE Choice Lasts Longer

The RIFE Choice Lasts Longer

www. loadrite.com

Fairless Hills, PA 19030