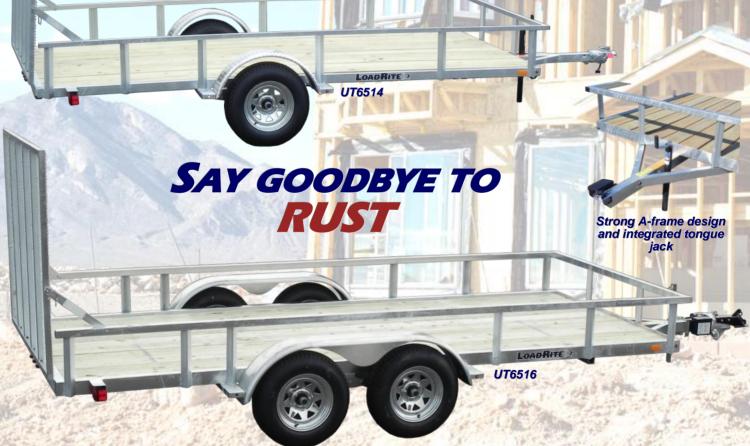

## FULLY GALVANIZED - RUST RESISTANT WELDED TUBULAR FRAMES

Load Rite has redesigned its utility trailers to combine all the best features. Hot dipped galvanized tubular frames far outlast paint and are stronger and more durable than aluminum. Strong Aframe tongue. Plank deck for ultimate strength. Integrated siderails. Convenient 5' tall mesh ramp. Large 15" wheels. Full 2,999 lb GVWR. Available in six deck sizes with open, solid, or mesh sides. No other manufacturer can match our specs.